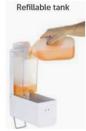

### Components & materials

- · DJSP036: Stainless steel AISI 304, white epoxy finish.
- · DJSP036C: Stainless steel AISI 304, bright finish.
- · DJSP036CS: Stainless steel AISI 304, satin finish.
- DJSP036B: Stainless steel AISI 304, black epoxy finish.
- Level display in the front part that constantly indicates the level of soap available inside the soap dispenser.
- Inner plastic tank that prevents oxidation and that can be easily removed for cleaning and disinfection purposes.
- · Lever made in stainless steel.
- Anti-drip corrosion resistant valve that dispenses 0.8 ml of soap per service.
  This anti-drip valve, which dispenses liquid disfectant soap, is easily interchangeable with the valves of the other soap dispensers of the same line.
- · Hinged cover for operator convenience and speed of service.
- · Opening on top with provided Mediclinics key that allows soap refill.
- · It is mounted on the wall by means of four Ø4 stainless steel screws (provided) with their corresponding Ø 6mm plastic plugs (also provided).
- $\cdot$  It is recommended to use liquid disinfectant soaps with a density of 0.80 kg/dm3 and maximum of alcohol content of 85%.