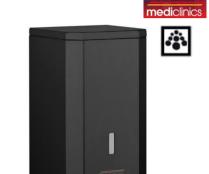

# SANITARY WARE SPECIFICATION SHEET

Item Descriptions Mediclinics (Spain) stainless steel AISI 304

wall-mounted lever disinfectant spray soap

dispenser in matte black epoxy finish

Dimensions L110 x W175 x H250 mm

Model DJSP036B

Material/ Finish Stainless Steel / Matte Black Epoxy Finish

Manufacturer Mediclinics, S.A. (Spain)

Supplier Acme Sanitary Ware Co. Ltd

Mr. Eric Wong/ Mr. Don Yuen

Contact Tel/Fax (852) 2388-7171 / (852) 2710-8012