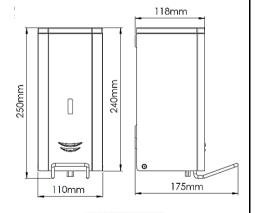

# SANITARY WARE SPECIFICATION SHEET

Item Descriptions Mediclinics (Spain) stainless steel AISI 304

wall-mounted lever disinfectant spray soap

dispenser in matte black epoxy finish

Dimensions L110 x W175 x H250 mm

#### **Mounting Template**

10-15 cm from shelf.

DJSP0036 White finish

DJSP0036B Black finish

DJSP0036C Bright finish

DJSP0036CS Satin finish

Illustration/ Drawing

Technical Specifications

| 250 x 110 x 175 mm |  |  |
|--------------------|--|--|
| 1.,500 ml          |  |  |
| 0.8 mm             |  |  |
| 2.5 mm             |  |  |
| 1.25 Kg            |  |  |
| 0.8 ml             |  |  |
|                    |  |  |