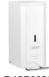

# SANITARY WARE SPECIFICATION SHEET

Item Descriptions Mediclinics (Spain) stainless steel AISI 304

wall-mounted lever disinfectant spray soap

dispenser in matte black epoxy finish

Dimensions L110 x W175 x H250 mm

Model DJSP036B

Material/ Finish Stainless Steel / Matte Black Epoxy Finish

Manufacturer Mediclinics, S.A. (Spain)

Supplier Acme Sanitary Ware Co. Ltd

Mr. Eric Wong/ Mr. Don Yuen

Contact Tel/Fax (852) 2388-7171 / (852) 2710-8012